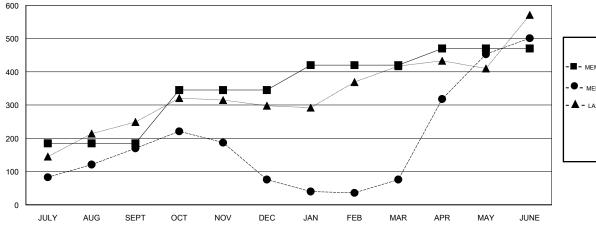

### GOALS AND ACTUAL MEMBERS CUMULATIVE

| DROPPED CLUBS: 6 |     |
|------------------|-----|
| DROPPED MEMBERS  |     |
| DECEASED         | 11  |
| CLUB CANCELLED   | 114 |
| OTHER            | 446 |
| TOTAL            | 571 |