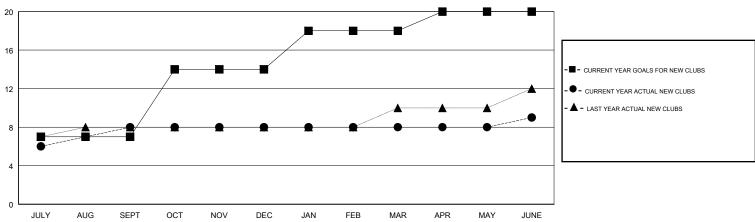

| 1                     | JULY/AUG/SEPT | 185                       | 287                     | 103                                                |
| OCT/NOV/DEC           | 7             | 0         | 3                     | OCT/NOV/DEC   | 160                       | 189                     | 268                                                |
| JAN/FEB/MAR           | 4             | 0         | 2                     | JAN/FEB/MAR   | 75                        | 72                      | 67                                                 |
| APR/MAY/JUNE          | 2             | 1         | 0                     | APR/MAY/JUNE  | 50                        | 587                     | 133                                                |

#### GOALS AND ACTUAL NEW CLUBS CUMULATIVE



### GOALS AND ACTUAL MEMBERS CUMULATIVE





| DROPPED CLUBS: 6 |     |
|------------------|-----|
| DROPPED MEMBERS  |     |
| DECEASED         | 11  |
| CLUB CANCELLED   | 114 |
| OTHER            | 446 |
| TOTAL            | 571 |

| 76 CLUBS OF 92 ADDED 1 OR MORE |   |
|--------------------------------|---|
| NEW MEMBERS                    |   |
|                                |   |
|                                |   |
|                                | 1 |

| FEMALE               | 1,281 (31.83%        |
|----------------------|----------------------|
| Women Percentage     | Fiscal Year Goal: 2% |
| TOTAL FAMILY LINIT N | MEMBERS              |

MALE

**GENDER DISTRIBUTION** 

| CLICK HERE FOR CUMULATIVE |                            |
|---------------------------|---------------